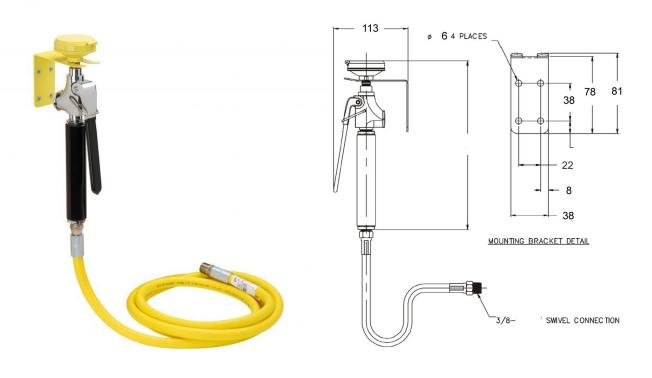

## **S0402** STAY OPEN DRENCH HOSE - WALL MOUNTED

Model S0402 is our wall mounted single drench and eye wash hose. This unit is supplied with yellow plastic eye wash spray heads, yellow PVC hose and galvanised steel wall bracket.

## **Dimensions**

Length: 256mm Width: 113mm

Hose length: 2438mm

## **Material and Specifications**

ABS yellow plastic eye wash spray heads with flip open dust covers
Model S0402 supplied with one single head
Chrome plated brass stay open valve with locking clip and stainless steel squeeze lever
Yellow coated galvanised steel wall bracket
Yellow PVC hose, 2438 long with max working pressure of 300 psi
Internal filters and flow controls
Flow rate 14 litres per minute
ANSI Z358.1 compliant, includes safety sign and weekly testing card